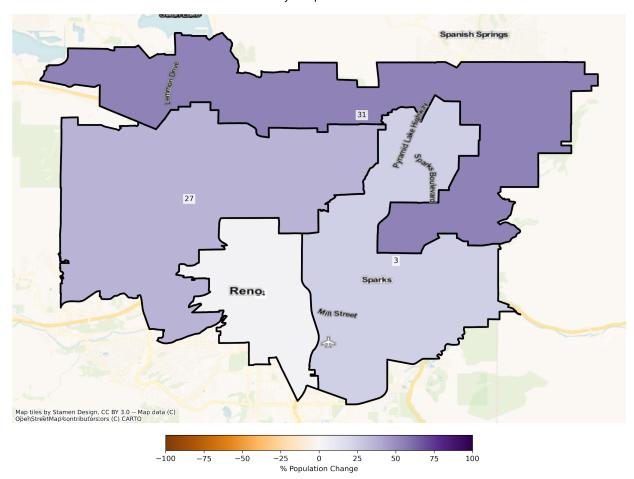

# Reno

#### NV Reno State Senate Districts Population % Change from 2010 to 2020 Ethnicity: Hispanic or Latino