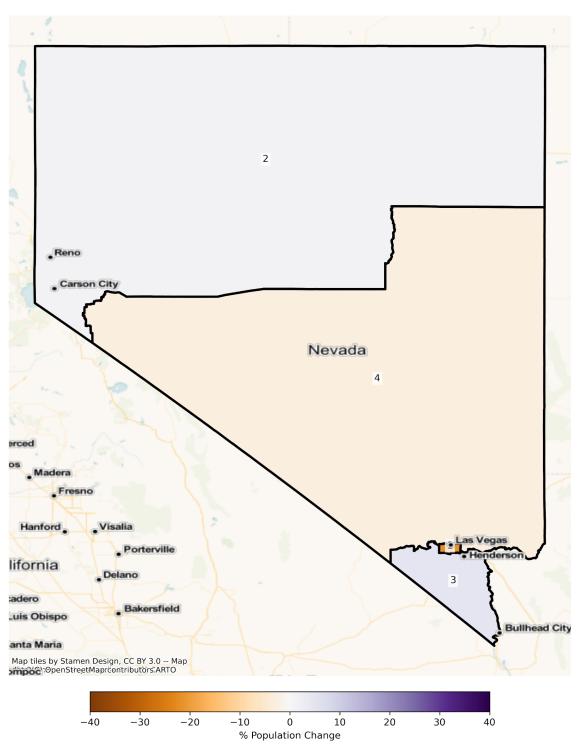

# Population by Race and Ethnicity

NV Congressional Districts Population % Change from 2010 to 2020 Ethnicity: Not Latino White alone

The White population decreased 2.47% as representation in the state fell below 50% to 45.93%. District 1, which encompasses the city of Las Vegas, lost 21.86% of its white population. They shifted to the suburbs of District 3.