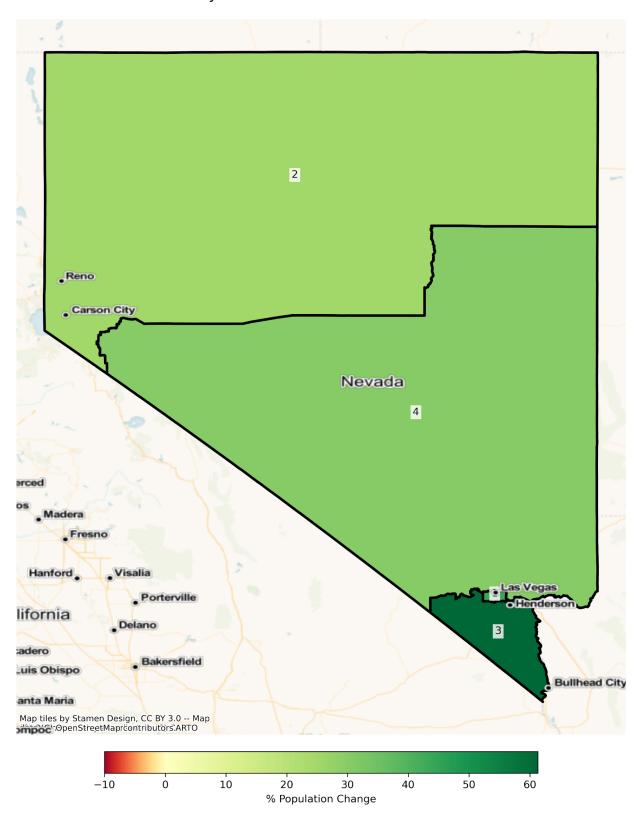

# NV Congressional Districts Population % Change from 2010 to 2020 Ethnicity: Not Latino Asian alone

The Hispanic population grew by 24.25% as their representation in the state grew from 26.53% to 28.68%. This growth occurred across the state but was higher in District 3.

The Asian population increased by 39.23% over the past decade increasing their representation in the state from 7.07% to 8.57%. This growth occurred across the state, but was highest in District 3 with an increase of 57.66% from the previous decade.