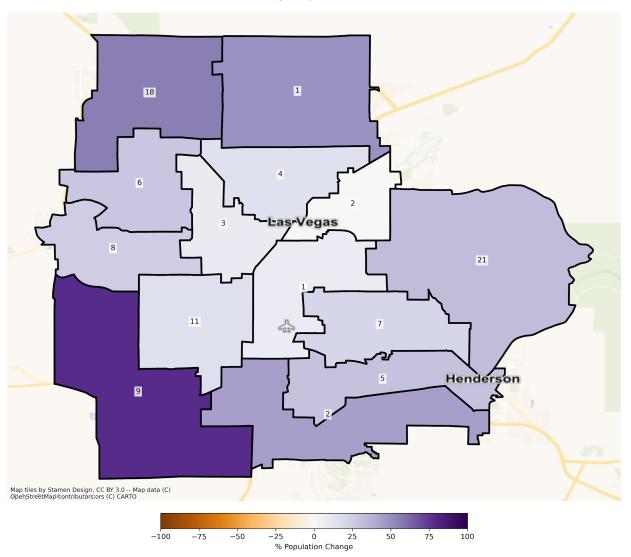

## NV State Senate Districts Population % Change from 2010 to 2020 Ethnicity: Not Latino Asian alone

NV Las Vegas State Senate Districts Population % Change from 2010 to 2020 Total Population

#### NV Las Vegas State Senate Districts Population % Change from 2010 to 2020 Ethnicity: Hispanic or Latino

NV Las Vegas State Senate Districts Population % Change from 2010 to 2020 Ethnicity: Not Latino Asian alone