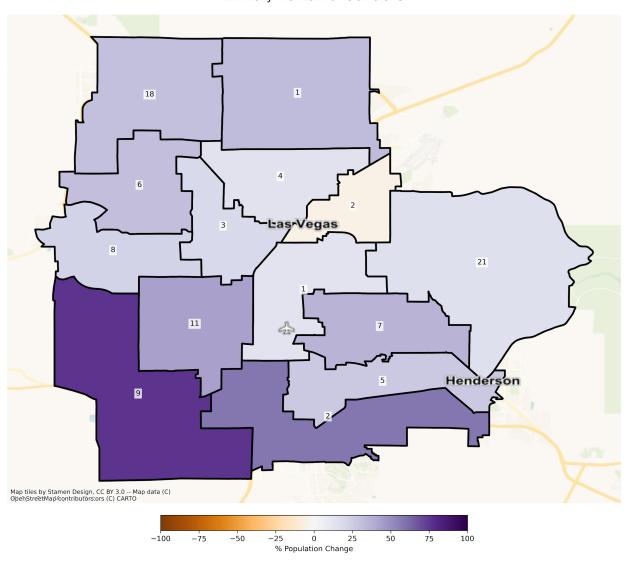

#### NV State Senate Districts Population % Change from 2010 to 2020 Total Population

Total Population from 2010 to 2020 at State Senate District Level

|          | Total Population | Total Population | Total Population |
|----------|------------------|------------------|------------------|
| DISTRICT | 2010             | 2020             | % Change         |
| 1        | 128,861          | 165,542          | 28.47%           |
| 2        | 128,715          | 128,419          | -0.23%           |
| 3        | 128,724          | 132,412          | 2.87%            |
| 4        | 128,783          | 141,147          | 9.60%            |
| 5        | 128,920          | 134,626          | 4.43%            |
| 6        | 128,587          | 134,456          | 4.56%            |
| 7        | 128,598          | 143,026          | 11.22%           |
| 8        | 128,218          | 135,709          | 5.84%            |
| 9        | 128,882          | 204,521          | 58.69%           |
| 10       | 128,440          | 137,808          | 7.29%            |
| 11       | 128,564          | 145,009          | 12.79%           |
| 12       | 128,713          | 158,900          | 23.45%           |
| 13       | 128,417          | 143,440          | 11.70%           |
| 14       | 128,935          | 144,472          | 12.05%           |
| 15       | 128,619          | 144,350          | 12.23%           |
| 16       | 128,490          | 150,712          | 17.29%           |
| 17       | 127,832          | 138,335          | 8.22%            |
| 18       | 128,710          | 154,030          | 19.67%           |
| 19       | 128,615          | 158,810          | 23.48%           |
| 20       | 128,541          | 161,487          | 25.63%           |
| 21       | 128,387          | 147,403          | 14.81%           |