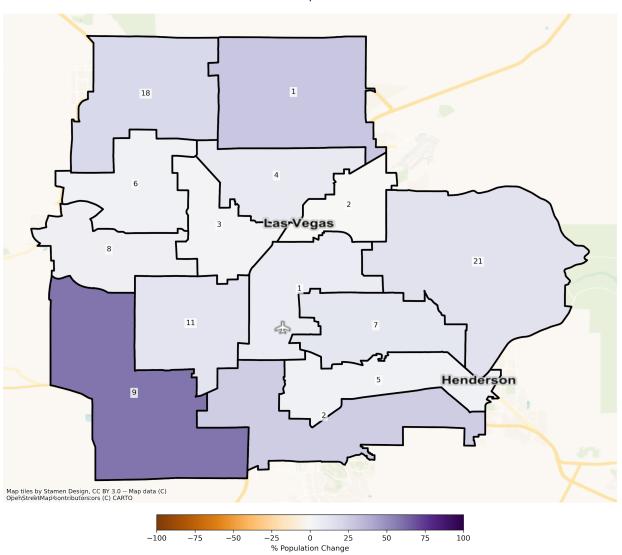

# Population by Race and Ethnicity

NV State Senate Districts Population % Change from 2010 to 2020 Ethnicity: Not Latino White alone

## NV State Senate Districts Population % Change from 2010 to 2020 Ethnicity: Not Latino Asian alone

NV Las Vegas State Senate Districts Population % Change from 2010 to 2020 Total Population