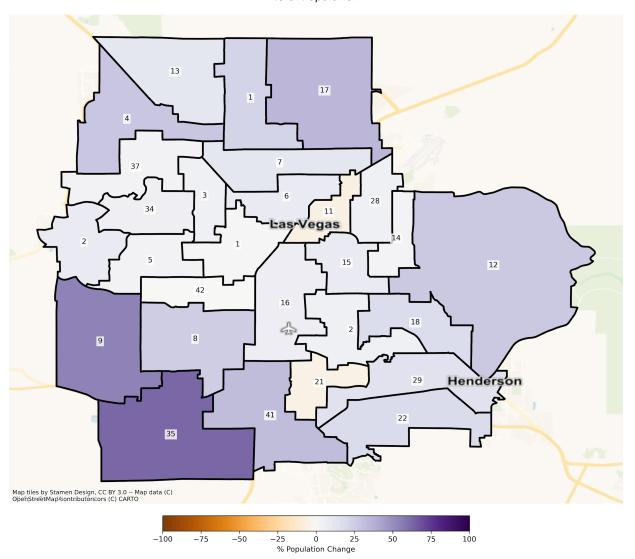

# State Senate

The charts below display the percent change in population from 2010 to 2020 for the listed group. Please note that the color bars are fixed to be from -100% to 100% and these maps are displayed in brown to purple. If the percent change in population was outside of this range, the color scheme changes to red to green to indicate a change.

# **Total Population**

#### NV State Senate Districts Population % Change from 2010 to 2020 Total Population

Total Population from 2010 to 2020 at State Senate District Level

|          | Total Population | Total Population | Total Population |
|----------|------------------|------------------|------------------|
| DISTRICT | 2010             | 2020             | % Change         |
| 1        | 128,861          | 165,542          | 28.47%           |
| 2        | 128,715          | 128,419          | -0.23%           |
| 3        | 128,724          | 132,412          | 2.87%            |
| 4        | 128,783          | 141,147          | 9.60%            |
| 5        | 128,920          | 134,626          | 4.43%            |
| 6        | 128,587          | 134,456          | 4.56%            |
| 7        | 128,598          | 143,026          | 11.22%           |
| 8        | 128,218          | 135,709          | 5.84%            |
| 9        | 128,882          | 204,521          | 58.69%           |
| 10       | 128,440          | 137,808          | 7.29%            |
| 11       | 128,564          | 145,009          | 12.79%           |
| 12       | 128,713          | 158,900          | 23.45%           |
| 13       | 128,417          | 143,440          | 11.70%           |
| 14       | 128,935          | 144,472          | 12.05%           |
| 15       | 128,619          | 144,350          | 12.23%           |
| 16       | 128,490          | 150,712          | 17.29%           |
| 17       | 127,832          | 138,335          | 8.22%            |
| 18       | 128,710          | 154,030          | 19.67%           |
| 19       | 128,615          | 158,810          | 23.48%           |
| 20       | 128,541          | 161,487          | 25.63%           |
| 21       | 128,387          | 147,403          | 14.81%           |