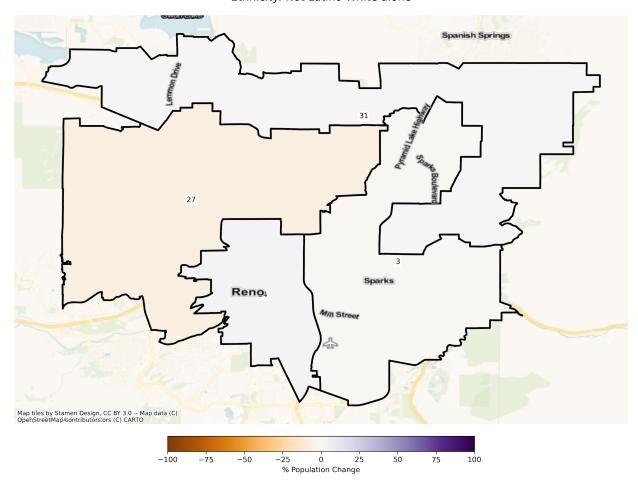

# Reno

#### NV Reno State Senate Districts Population % Change from 2010 to 2020 Ethnicity: Not Latino White alone