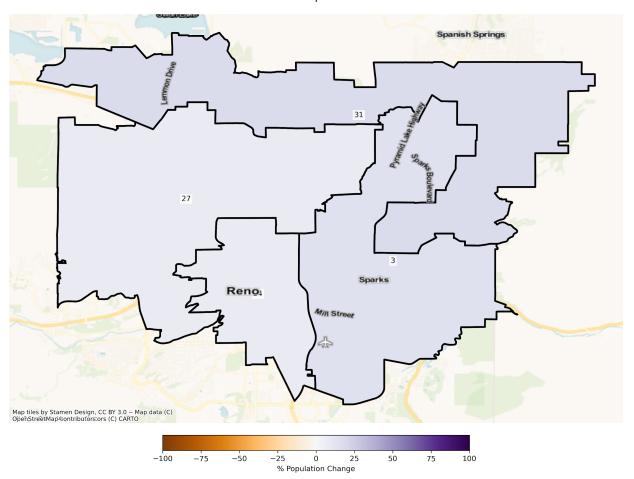

# Reno

#### NV Reno State Senate Districts Population % Change from 2010 to 2020 Total Population