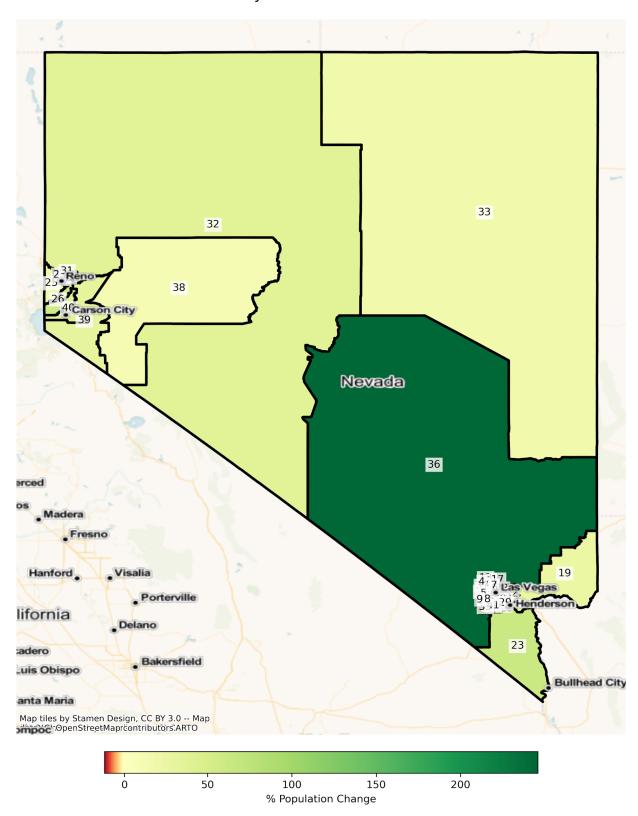

## Overview

Nevada's population grew 14.96% this past decade, an increase of 173,756. This growth occurred across the state's 4 districts but primarily occurred in district 3, just south of Las Vegas. Nevada will continue to have 4 congressional seats after this redistricting cycle.

The White population decreased 2.47% as representation in the state fell below 50% to 45.93%. District 1, which encompasses the city of Las Vegas, lost 21.86% of its white population. They shifted to the suburbs of District 3.

The Hispanic population grew by 24.25% as their representation in the state grew from 26.53% to 28.68%. This growth occurred across the state but was higher in District 3.

The Asian population increased by 39.23% over the past decade increasing their representation in the state from 7.07% to 8.57%. This growth occurred across the state, but was highest in District 3 with an increase of 57.66% from the previous decade.

The African American population grew 40.33% over the past decade increasing their overall share of the population from 7.70% to 9.40%. Their growth came from across the state's 4 districts, but predominantly in District 3.