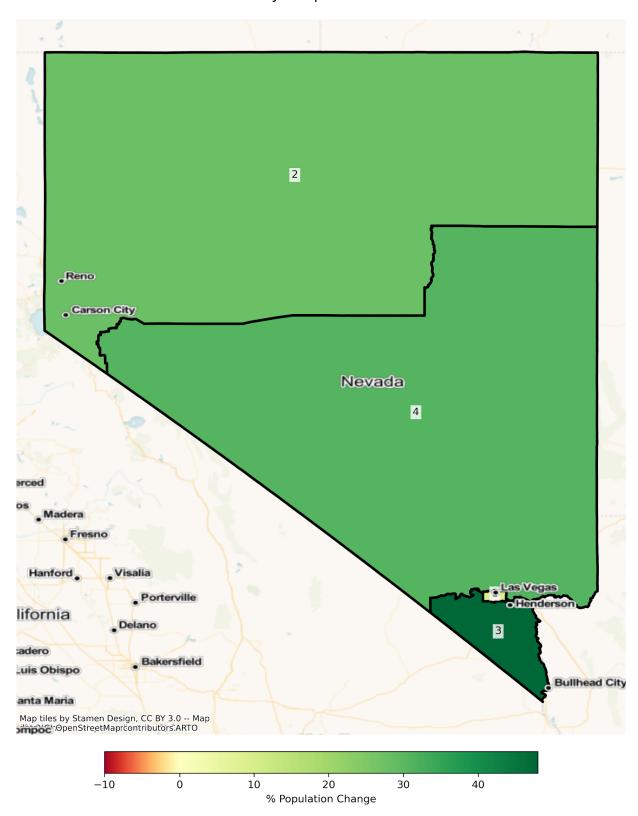

# NV Congressional Districts Population % Change from 2010 to 2020 Ethnicity: Hispanic or Latino

The Hispanic population grew by 24.25% as their representation in the state grew from 26.53% to 28.68%. This growth occurred across the state but was higher in District 3.

The Asian population increased by 39.23% over the past decade increasing their representation in the state from 7.07% to 8.57%. This growth occurred across the state, but was highest in District 3 with an increase of 57.66% from the previous decade.