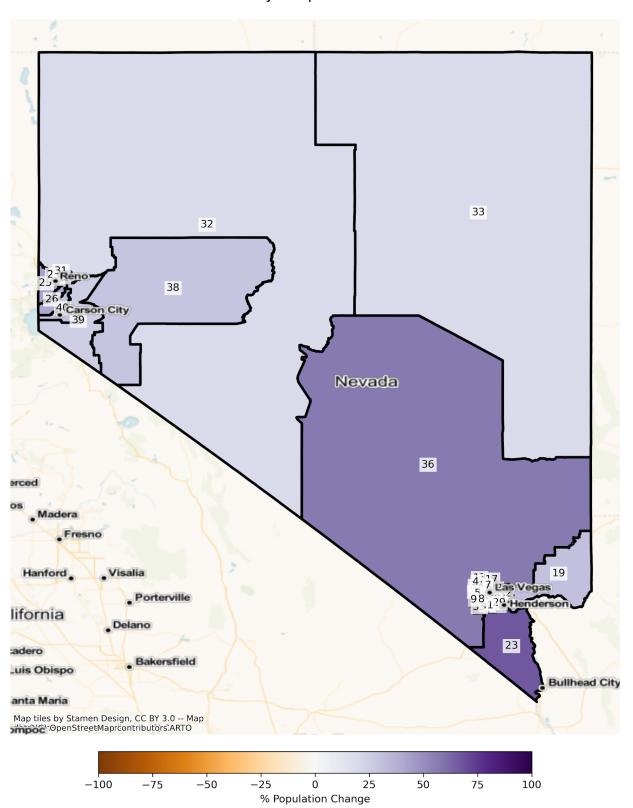

# NV State Senate Districts Population % Change from 2010 to 2020 Ethnicity: Hispanic or Latino