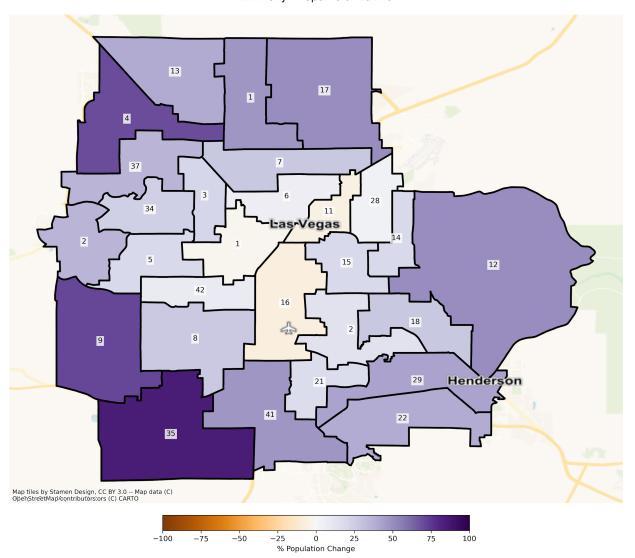

## NV State Senate Districts Population % Change from 2010 to 2020 Ethnicity: Not Latino Asian alone

NV Las Vegas State Senate Districts Population % Change from 2010 to 2020 Total Population