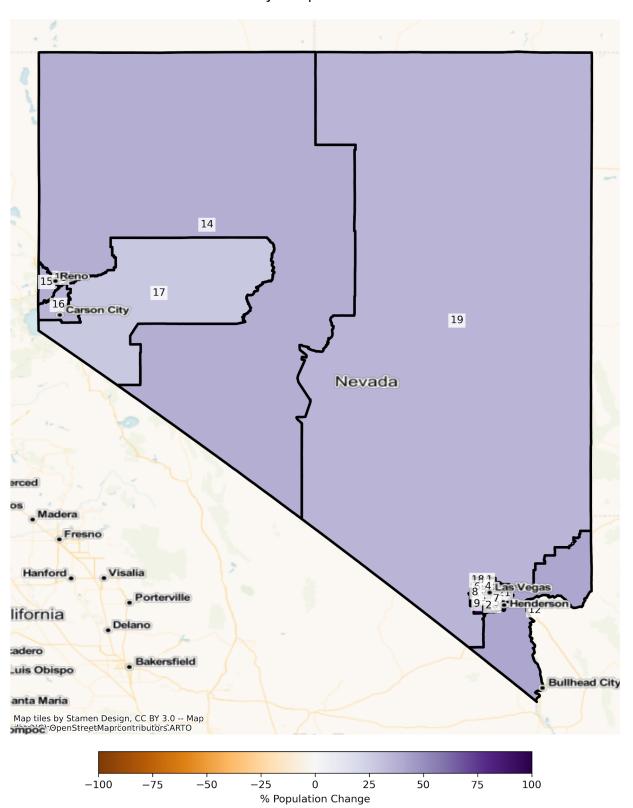

# NV Congressional Districts Population % Change from 2010 to 2020 Ethnicity: Hispanic or Latino

# State Senate

The charts below display the percent change in population from 2010 to 2020 for the listed group. Please note that the color bars are fixed to be from -100% to 100% and these maps are displayed in brown to purple. If the percent change in population was outside of this range, the color scheme changes to red to green to indicate a change.