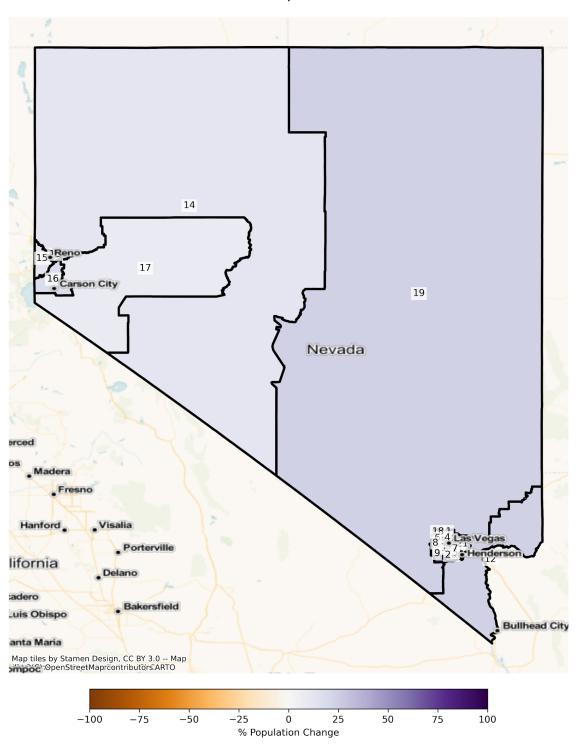

# Population by Race and Ethnicity

NV Congressional Districts Population % Change from 2010 to 2020 Ethnicity: Not Latino White alone

# State Senate

The charts below display the percent change in population from 2010 to 2020 for the listed group. Please note that the color bars are fixed to be from -100% to 100% and these maps are displayed in brown to purple. If the percent change in population was outside of this range, the color scheme changes to red to green to indicate a change.