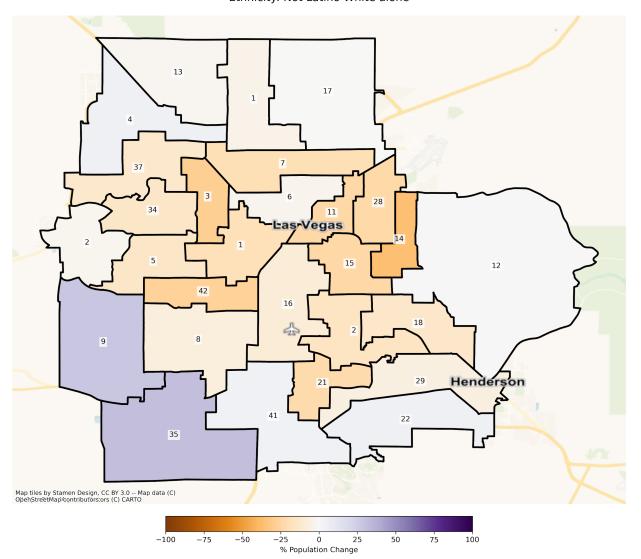

# Population by Race and Ethnicity

NV State Senate Districts Population % Change from 2010 to 2020 Ethnicity: Not Latino White alone

# Percent Change in Population from 2010 to 2020 by Race and Ethnicity at State Senate District Level

|          |            |           |         | African  |                     |        |                     |         |           |
|----------|------------|-----------|---------|----------|---------------------|--------|---------------------|---------|-----------|
|          |            |           | White   | American | AIAN                | Asian  | NHPI                | Other   |           |
|          |            | Hispanic  | Alone,  | Alone,   | Alone,              | Alone, | Alone,              | Alone,  | Two or    |
|          | Total      | or Latino | not     | not      | not                 | not    | not                 | not     | More, not |
| DISTRICT | Population | Origin    | Latino  | Latino   | Latino <sup>1</sup> | Latino | Latino <sup>2</sup> | Latino  | Latino    |
| 1        | 28.47%     | 49.13%    | -2.74%  | 48.49%   | 6.78%               | 33.23% | 48.78%              | 243.88% | 88.37%    |
| 2        | -0.23%     | -0.54%    | -23.63% | 29.02%   | -24.63%             | -5.43% | -10.42%             | 240.43% | 73.88%    |
| 3        | 2.87%      | 9.28%     | -23.98% | 42.89%   | -13.40%             | 20.01% | 33.25%              | 157.34% | 75.86%    |
| 4        | 9.60%      | 15.50%    | -14.56% | 9.54%    | -16.95%             | 14.73% | 58.87%              | 337.95% | 63.31%    |
| 5        | 4.43%      | 29.93%    | -14.00% | 34.32%   | -2.77%              | 26.65% | 48.28%              | 213.16% | 90.70%    |