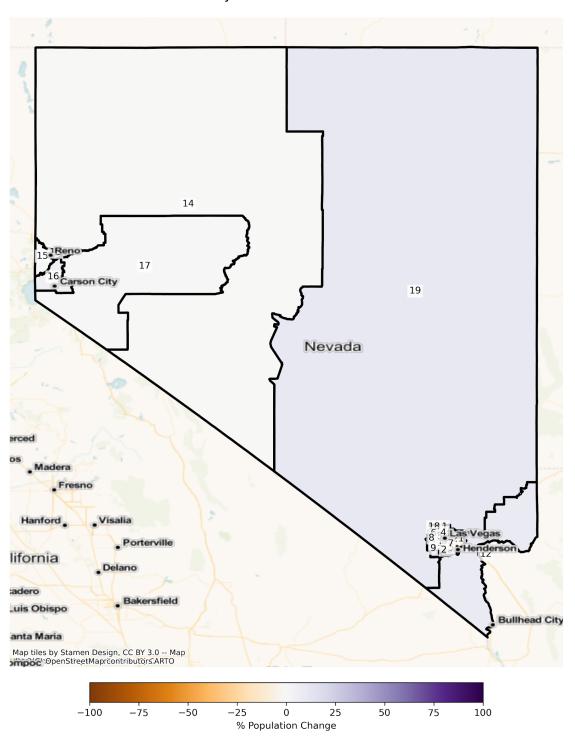

# NV Congressional Districts Population % Change from 2010 to 2020 Ethnicity: Not Latino African American alone

# State Senate

The charts below display the percent change in population from 2010 to 2020 for the listed group. Please note that the color bars are fixed to be from -100% to 100% and these maps are displayed in brown to purple. If the percent change in population was outside of this range, the color scheme changes to red to green to indicate a change.