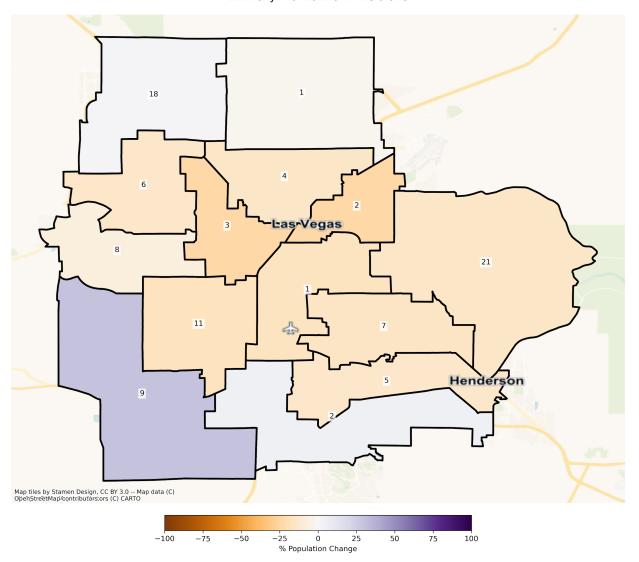

# NV State Senate Districts Population % Change from 2010 to 2020 Ethnicity: Hispanic or Latino

#### NV Las Vegas State Senate Districts Population % Change from 2010 to 2020 Ethnicity: Hispanic or Latino

NV Las Vegas State Senate Districts Population % Change from 2010 to 2020 Ethnicity: Not Latino Asian alone