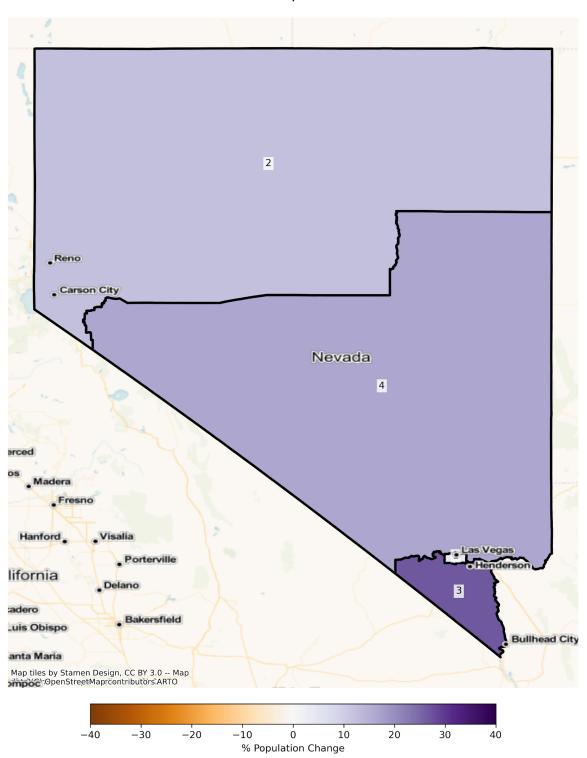

## NV Congressional Districts Population % Change from 2010 to 2020 Total Population

Total Population from 2010 to 2020 at Congressional District Level

| DISTRICT | Total Population<br>2010 | Total Population<br>2020 | Total Population<br>% Change |
|----------|--------------------------|--------------------------|------------------------------|
| 1        | 675,138                  | 702,822                  | 4.10%                        |
| 2        | 675,138                  | 758,820                  | 12.39%                       |
| 3        | 675,138                  | 855,528                  | 26.72%                       |
| 4        | 675,137                  | 787,444                  | 16.63%                       |

## Overview

Nevada's population grew 14.96% this past decade, an increase of 173,756. This growth occurred across the state's 4 districts but primarily occurred in district 3, just south of Las Vegas. Nevada will continue to have 4 congressional seats after this redistricting cycle.