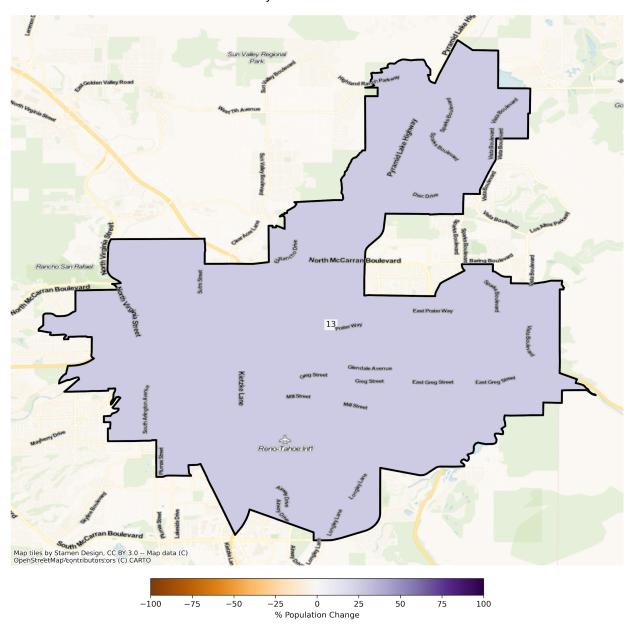

## NV State Senate Districts Population % Change from 2010 to 2020 Ethnicity: Not Latino Asian alone

NV Las Vegas State Senate Districts Population % Change from 2010 to 2020 Total Population