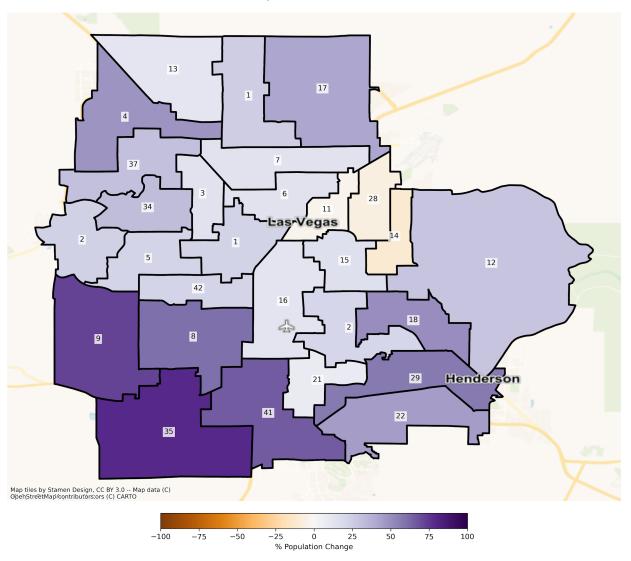

# **Total Population**

#### NV State Senate Districts Population % Change from 2010 to 2020 Total Population

Total Population from 2010 to 2020 at State Senate District Level

|          | Total Population | Total Population | Total Population |
|----------|------------------|------------------|------------------|
| DISTRICT | 2010             | 2020             | % Change         |
| 1        | 128,861          | 165,542          | 28.47%           |
| 2        | 128,715          | 128,419          | -0.23%           |
| 3        | 128,724          | 132,412          | 2.87%            |
| 4        | 128,783          | 141,147          | 9.60%            |
| 5        | 128,920          | 134,626          | 4.43%            |
| 6        | 128,587          | 134,456          | 4.56%            |
| 7        | 128,598          | 143,026          | 11.22%           |
| 8        | 128,218          | 135,709          | 5.84%            |
| 9        | 128,882          | 204,521          | 58.69%           |
| 10       | 128,440          | 137,808          | 7.29%            |
| 11       | 128,564          | 145,009          | 12.79%           |
| 12       | 128,713          | 158,900          | 23.45%           |
| 13       | 128,417          | 143,440          | 11.70%           |
| 14       | 128,935          | 144,472          | 12.05%           |
| 15       | 128,619          | 144,350          | 12.23%           |
| 16       | 128,490          | 150,712          | 17.29%           |
| 17       | 127,832          | 138,335          | 8.22%            |
| 18       | 128,710          | 154,030          | 19.67%           |
| 19       | 128,615          | 158,810          | 23.48%           |
| 20       | 128,541          | 161,487          | 25.63%           |
| 21       | 128,387          | 147,403          | 14.81%           |