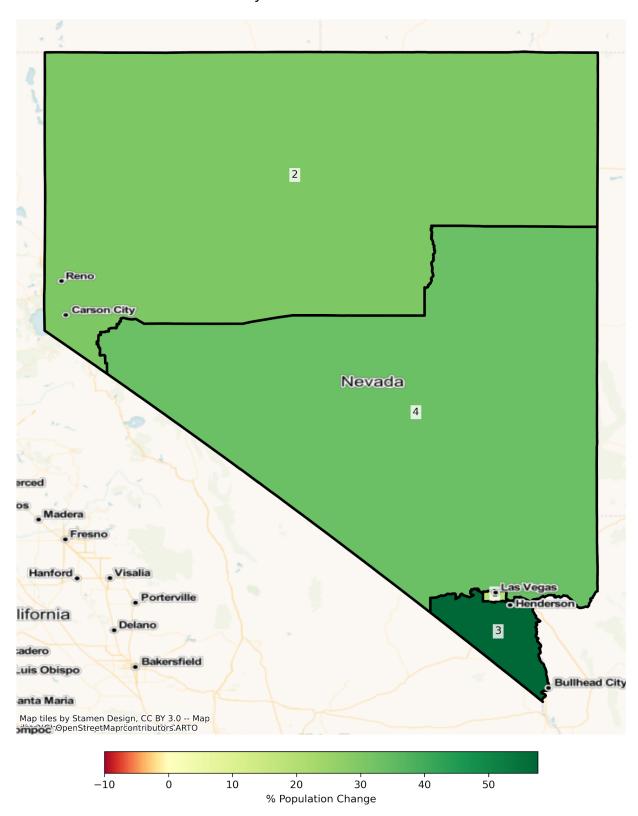

# Congressional

The charts below display the percent change in population from 2010 to 2020 for the listed group. Please note that the color bars are fixed to be from -40% to 40% and these maps are displayed in brown to purple. If the percent change in population was outside of this range, the color scheme changes to red to green to indicate a change.

# **Total Population**

## NV Congressional Districts Population % Change from 2010 to 2020 Total Population

Total Population from 2010 to 2020 at Congressional District Level

| DISTRICT | Total Population<br>2010 | Total Population<br>2020 | Total Population<br>% Change |
|----------|--------------------------|--------------------------|------------------------------|
| 1        | 675,138                  | 702,822                  | 4.10%                        |
| 2        | 675,138                  | 758,820                  | 12.39%                       |
| 3        | 675,138                  | 855,528                  | 26.72%                       |
| 4        | 675,137                  | 787,444                  | 16.63%                       |