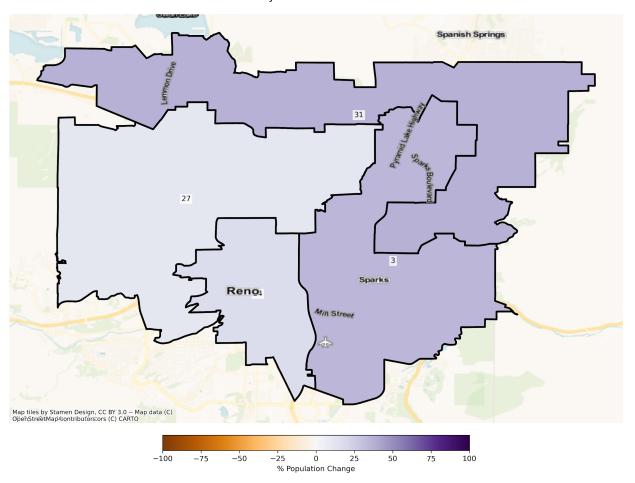

# Reno

#### NV Reno State Senate Districts Population % Change from 2010 to 2020 Total Population