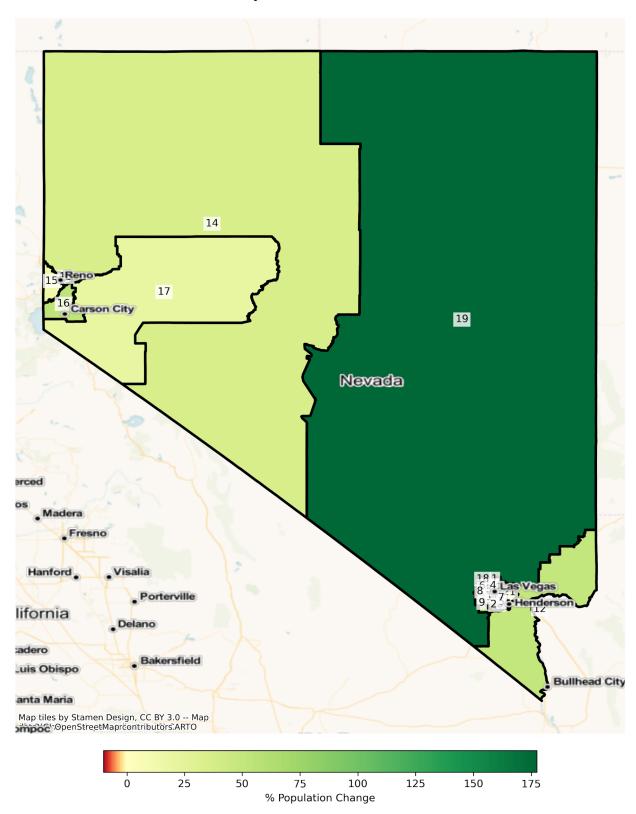

# State Senate

The charts below display the percent change in population from 2010 to 2020 for the listed group. Please note that the color bars are fixed to be from -100% to 100% and these maps are displayed in brown to purple. If the percent change in population was outside of this range, the color scheme changes to red to green to indicate a change.

#### NV State Senate Districts Population % Change from 2010 to 2020 Total Population

Total Population from 2010 to 2020 at State Senate District Level

|          | Total Population | Total Population | Total Population |
|----------|------------------|------------------|------------------|
| DISTRICT | 2010             | 2020             | % Change         |
| 1        | 128,861          | 165,542          | 28.47%           |
| 2        | 128,715          | 128,419          | -0.23%           |
| 3        | 128,724          | 132,412          | 2.87%            |
| 4        | 128,783          | 141,147          | 9.60%            |
| 5        | 128,920          | 134,626          | 4.43%            |
| 6        | 128,587          | 134,456          | 4.56%            |
| 7        | 128,598          | 143,026          | 11.22%           |
| 8        | 128,218          | 135,709          | 5.84%            |
| 9        | 128,882          | 204,521          | 58.69%           |
| 10       | 128,440          | 137,808          | 7.29%            |
| 11       | 128,564          | 145,009          | 12.79%           |
| 12       | 128,713          | 158,900          | 23.45%           |
| 13       | 128,417          | 143,440          | 11.70%           |
| 14       | 128,935          | 144,472          | 12.05%           |
| 15       | 128,619          | 144,350          | 12.23%           |
| 16       | 128,490          | 150,712          | 17.29%           |
| 17       | 127,832          | 138,335          | 8.22%            |
| 18       | 128,710          | 154,030          | 19.67%           |
| 19       | 128,615          | 158,810          | 23.48%           |
| 20       | 128,541          | 161,487          | 25.63%           |
| 21       | 128,387          | 147,403          | 14.81%           |